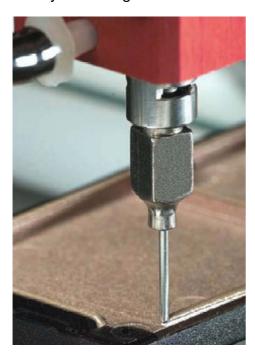

## Gluing/Sealing

The glue dispensing robot ensures proper sealing, protecting fissures and transitions against fluids and particles. Fissures are also presented with a smoother appearance. Sealing can satisfy an IP degree of 68.

## **Gasket dispensing**

The robot can dispense gaskets of various thicknesses, materials and qualities.

N-3188 Horten