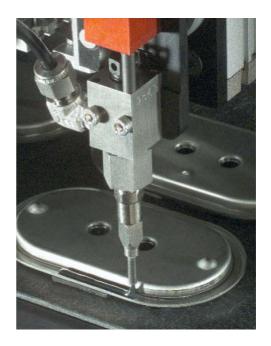

## Gluing/Sealing

The glue dispensing robot ensures proper sealing, protecting fissures and transitions against fluids and particles. Fissures are also presented with a smoother appearance. Sealing can satisfy an IP degree of 68.

## **Gasket dispensing**

The robot can dispense gaskets of various thicknesses, materials and qualities.

N-3188 Horten