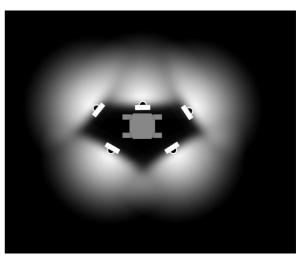

## **Build-up**

LEDs are mounted onto a polyester foil with conductive silver tracks. Resistors/diodes/transistors be can mounted onto foil too, so only a single DC source is needed to power the backlight. The backlight can be designed without requirement of controller card, only power or it can be designed to fit the **Outputs** controller/PCB. on vour Keytouch can simulate the placement of each LED, to distribute the light as evenly as possible.

#### **Technical data**

| Power consumption |        |
|-------------------|--------|
| mA/LED            | 1-20   |
| Dimming           |        |
| (Using PWM)       | 0-100% |

Light-simulation to achieve even brightness in button-frame: